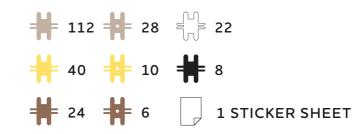

# H 250 PCS 5 BUILDING PLANS

NC006

WILDLIFE **BUILDERS** 

48 + 12 + 40 + 10 48 + 12 + 8 48 + 12 + 8 40 + 10 + 7 10 - 5 10 - 5 1 STICKER SHEET

(NC007)

TRANSPORT BUILDERS