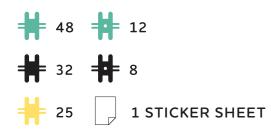

# H 250 PCS 5 BUILDING PLANS

NC006

WILDLIFE **BUILDERS** 

48 + 12 + 40 + 10 48 + 12 + 8 48 + 12 + 8 40 + 10 + 7 10 - 5 10 - 5 1 STICKER SHEET

(NC007)

TRANSPORT BUILDERS