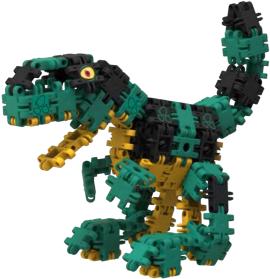

# H 250 PCS 5 BUILDING PLANS

NC006

WILDLIFE **BUILDERS** 

48 + 12 + 40 + 10 48 + 12 + 8 48 + 12 + 8 40 + 10 + 7 10 - 5 10 - 5 1 STICKER SHEET

(NC007)

TRANSPORT BUILDERS