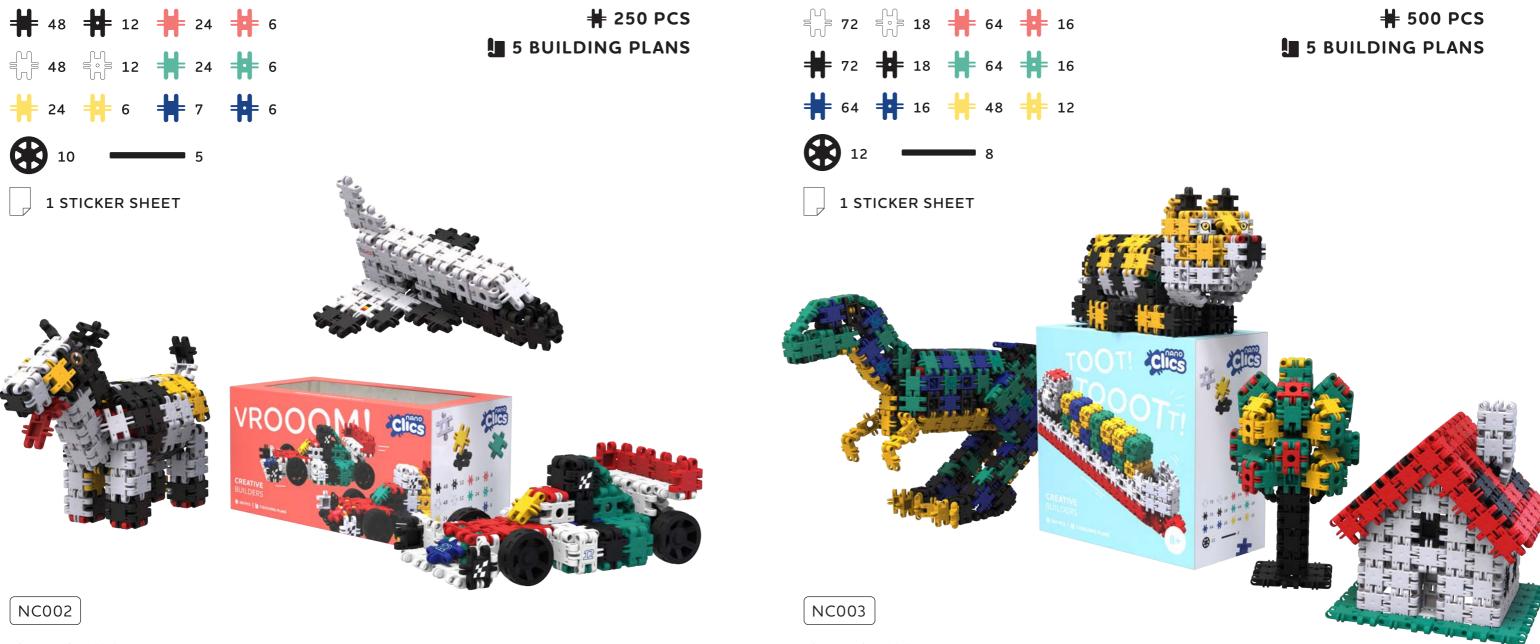

# H 250 PCS 5 BUILDING PLANS

NC006

WILDLIFE **BUILDERS** 

48 + 12 + 40 + 10 48 + 12 + 8 48 + 12 + 8 40 + 10 + 7 10 - 5 10 - 5 1 STICKER SHEET

(NC007)

TRANSPORT BUILDERS

# H 250 PCS 5 BUILDING PLANS