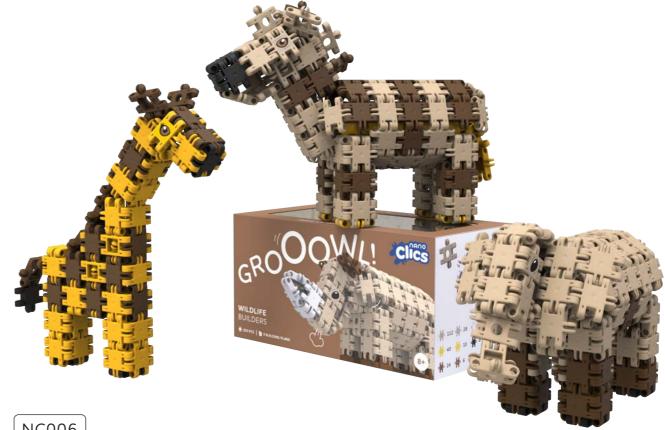

# H 250 PCS 5 BUILDING PLANS

NC006

WILDLIFE **BUILDERS** 

48 + 12 + 40 + 10 48 + 12 + 8 48 + 12 + 8 40 + 10 + 7 10 - 5 10 - 5 1 STICKER SHEET

(NC007)

TRANSPORT BUILDERS